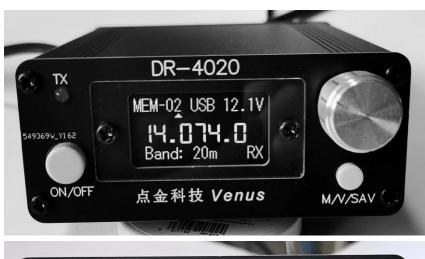

## 1, Change band

The BAND button is on the back of the radio, press this button to switch between 40 meters and 20 meters.

## 2,RF power meter

The lower part of the display shows Transmitting power P, there are 3 scales on the transmitting power scale except the 0 scale, the first scale is about 1W, the second scale is about 3W, the third scale is about 5W (because the radio detects the RF voltage output to the antenna port, so the displayed power is only accurate when the SWR is close to 1).

## 3,Change step and USB/LSB

Press the VFO knob lightly and the step frequency will switch between 100KHz, 1KHz, and 100Hz. When the step frequency changes, there will be a small triangle above the corresponding frequency display on the display.

The markers are displayed. If you press the big knob in the MEM state, it will enter the VFO working state.

When the VFO knob is pressed for more than 1 second, it will toggle between USB and LSB.