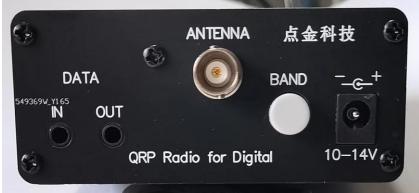

## 1, Change band

The BAND button is on the back of the radio, press this button to switch between 40 meters and 20 meters.